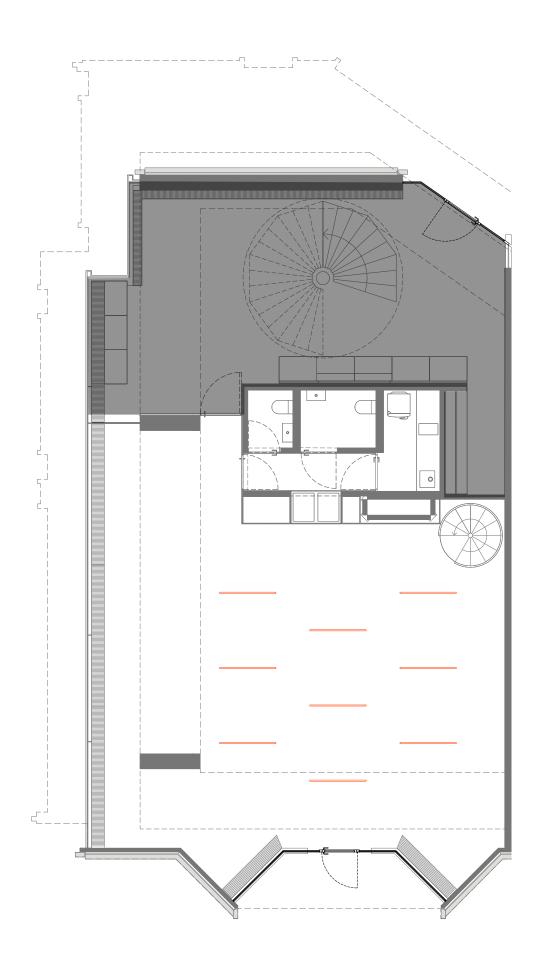

#### **Dimensions**





#### Connections and installations





#### Lecture





#### Conference





#### Workshop/panel 1





### Workshop/panel 2





#### Exhibition





### Yoga/workout





## Basement with a shower bathroom





# **EDVARD**List of equipment

Edvard can be yours either fully equipped or with just the basics\*. You can also rent the space customized with any additional equipment or services you wish to have (for example, a technician or sound engineer on hand, catering, etc.)

Edvard's equipment includes:

#### → VIDEO TECHNOLOGY

- Sony laser projector with a movable, electric projection screen
- HDMI and a wireless connection between your computer and the projector

#### → AUDIO TECHNOLOGY

- Fohhn speakers
- Crown amplifier
- Behringer audio mixer
- Trantec system with four microphones (three wireless headworn microphones and one handheld microphone with a stand)

#### → LIGHTING

- 16 professional lights Elation RGB SIXPAR100, El