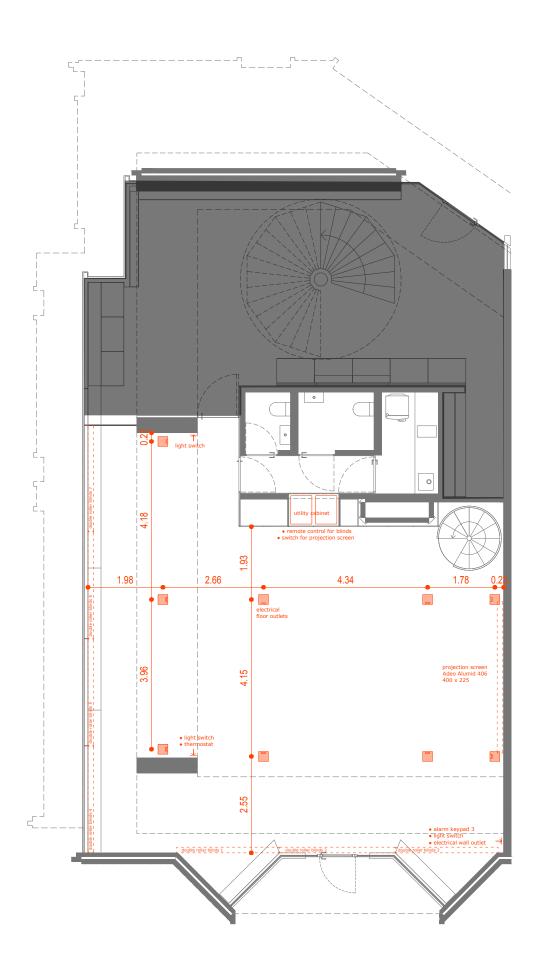

#### Connections and installations

#### → VIDEO TECHNOLOGY

- Sony laser projector with a movable, electric projection screen
- HDMI and a wireless connection between your computer and the projector

#### → AUDIO TECHNOLOGY

- Fohhn speakers
- Crown amplifier
- Behringer audio mixer
- Trantec system with four microphones (three wireless headworn microphones and one handheld microphone with a stand)

#### → LIGHTING

- 16 professional lights Elation RGB SIXPAR100, Elation KL FRESNEL 6 & 4
- ColourSource lighting console

#### → SAFETY AND COMFORT

- Floor heating + convector heating
- Air conditioning + fresh air ventilation system
- Fiber optic internet connection + Wi-Fi
- Coat racks
- Plants
- Alarm system and security
- Separate entrance

#### → OTHER EQUIPMENT

- Electric double roller blinds (room darkening and blackout shades achieve nearly total darkness)
- Podium
- Fully equipped kitchen with a refrigerator, stove, oven and dishwasher (all by Gorenje)
- Two wheelchair accessible restrooms
- Separate bathroom with shower
- 12 tables
- 70 chairs
- Laser pointer
- Ceiling grid to allow installation of additional equipment