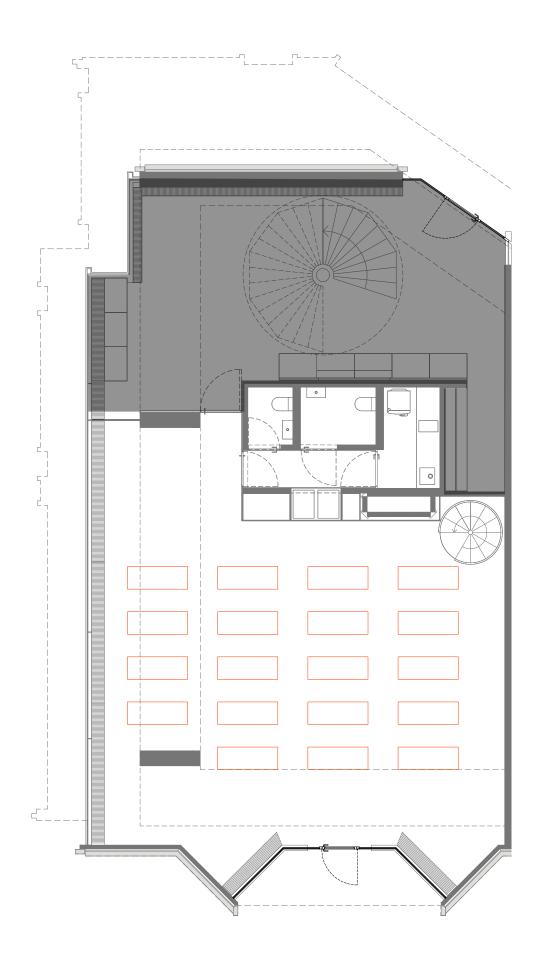

#### **Dimensions**





#### Connections and installations





#### Lecture





#### Conference





#### Workshop/panel 1





### Workshop/panel 2





#### Exhibition





### Yoga/workout





## Basement with a shower bathroom





# **EDVARD**List of equipment

Edvard can be yours either fully equipped or with just the basics\*. You can also rent the space customized with any additional equipment or services you wish to have (for example, a technician or sound engineer on hand, catering, etc.)

Edvard's equipment includes:

#### → VIDEO TECHNOLOGY

- Sony laser projector with a movable, electric projection screen
- HDMI and a wireless connection between your computer and the projector

#### → AUDIO TECHNOLOGY

- Fohhn speakers
- Crown amplifier
- Behringer audio mixer
- Trantec system with four microphones (three wireless headworn microphones and one handheld microphone with a stand)

#### → LIGHTING

- 16 professional lights Elation RGB SIXPAR100, Elation KL FRESNEL 6 & 4