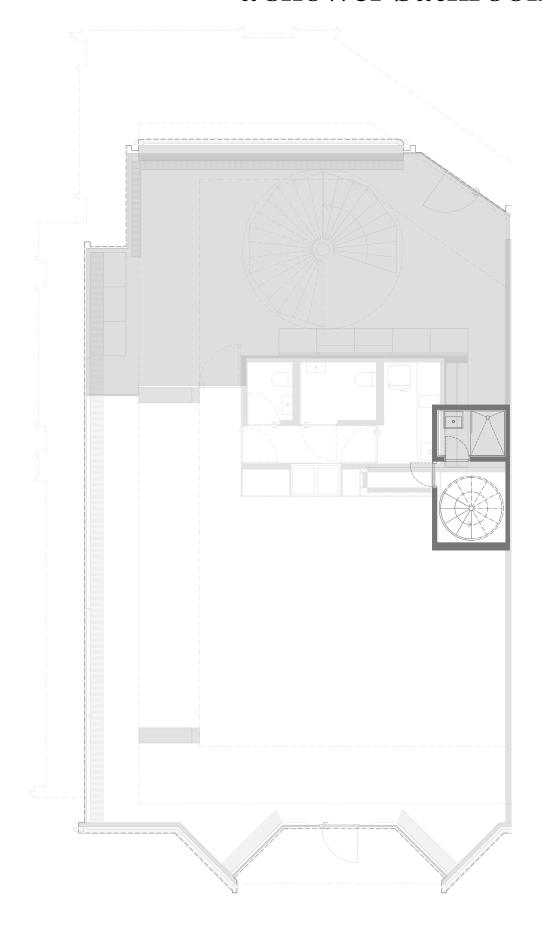

#### **Dimensions**





#### Connections and installations





#### Lecture





#### Conference





#### Workshop/panel 1





### Workshop/panel 2





#### Exhibition





### Yoga/workout





## Basement with a shower bathroom





# **EDVARD**List of equipment

Edvard can be yours either fully equipped or with just the basics\*. You can also rent the space customized with any additional equipment or services you wish to have (for example, a technician or sound engineer on hand, catering, etc.)

Edvard's equipment includes:

#### → VIDEO TECHNOLOGY

- Sony laser projector with a movable, electric projection screen
- HDMI and a wireless connection between your computer and the projector

#### → AUDIO TECHNOLOGY

- Fohhn speakers
- Crown amplifier
- Behringer audio mixer
- Trantec system with four microphones (three wireless headworn microphones and one handheld microphone with a stand)

#### → LIGHTING

- 16 professional lights Elation RGB SIXPAR100, Elation KL FRESNEL 6 & 4
- ColourSource lighting console

#### →