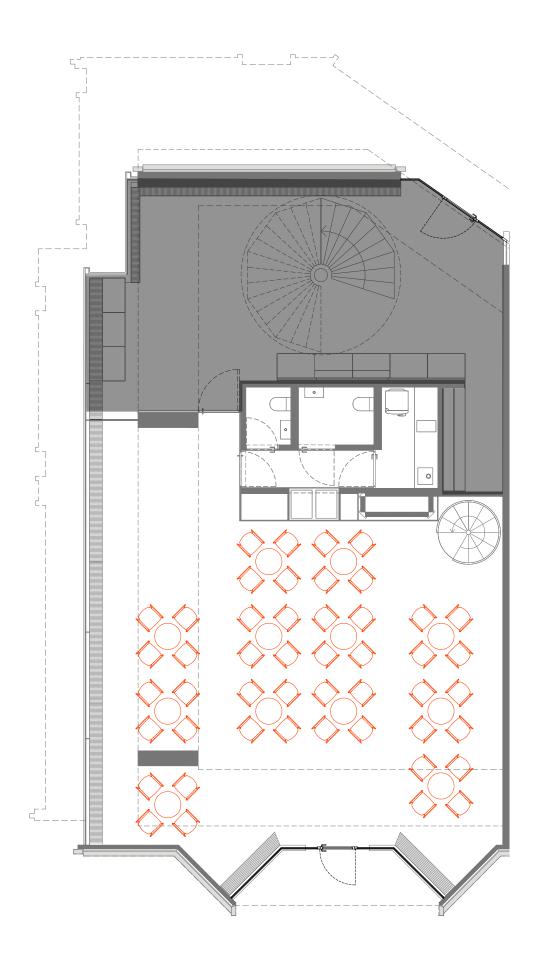

#### Conference

#### → OTHER EQUIPMENT

- Electric double roller blinds (room darkening and blackout shades achieve nearly total darkness)
- Podium
- Fully equipped kitchen with a refrigerator, stove, oven and dishwasher (all by Gorenje)
- Two wheelchair accessible restrooms
- Separate bathroom with shower
- 12 tables
- 70 chairs
- Laser pointer
- Ceiling grid to allow installation of additional equipment