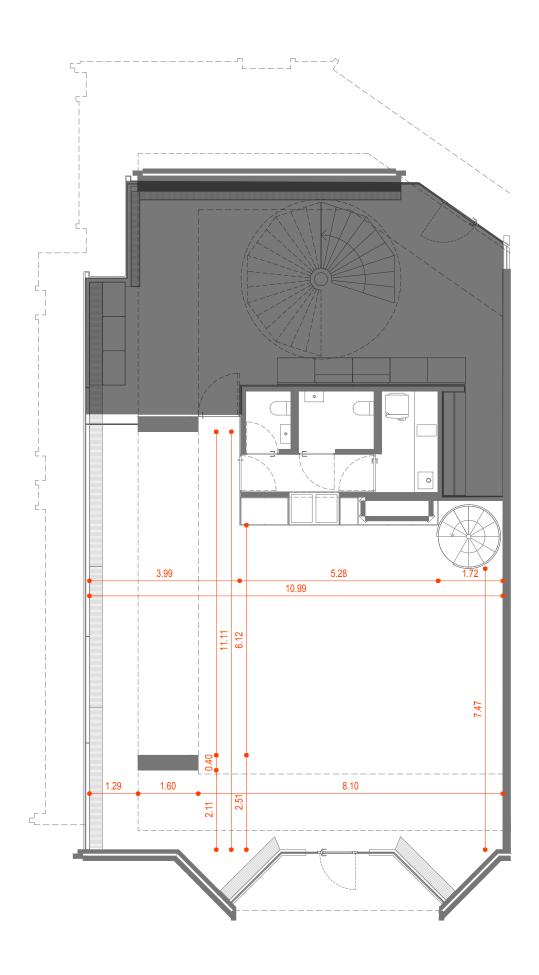

#### **Dimensions**





#### Connections and installations





#### Lecture





#### Conference





#### Workshop/panel 1





### Workshop/panel 2





#### Exhibition





### Yoga/workout





## Basement with a shower bathroom





# **EDVARD**List of equipment

Edvard can be yours either fully equipped or with just the basics\*. You can also rent the space customized with any additional equipment or services you wish to have (for example, a technician or sound engineer on hand, catering, etc.)

Edvard's equipment includes:

#### → VIDEO TECHNOLOGY

- Sony laser projector with a movable, electric projection screen
- HDMI and a wireless connection between your computer and the projector

#### → AUDIO TECHNOLOGY

- Fohhn speakers
- Crown amplifier
- Behringer audio mixer
- Trantec system with four microp